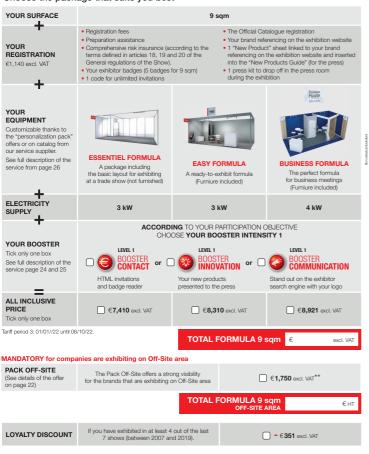

# All-inclusive formulas from 9 sqm

Depend on the space available.
Surface area are limited to 1 stand of 99 sqm per companies\*.

### Choose the package that suits you best

### Choose the option to customize your 9 sqm equipment

1 corner, 2 aisles (type B)

| New offer of customizable pack See complete offer of the service on page 26 | VISIBILITY Enhanced visibility through customization of your stand | DEMONSTRATION SPACE Your demonstration space for products/services | WORKING SPACE Enjoy a workspace and enhanced visibility |
|-----------------------------------------------------------------------------|--------------------------------------------------------------------|--------------------------------------------------------------------|---------------------------------------------------------|
| ESSENTIEL 9 sqm                                                             |                                                                    |                                                                    | €1,206 excl. VAT                                        |
| EASY 9 sqm                                                                  |                                                                    |                                                                    |                                                         |
| BUSINESS 9 sqm                                                              |                                                                    | Option not available                                               | Included                                                |

TOTAL FORMULA 9 SQM: LOYALTY DISCOUNT + OPTIONS €

7 BATIMAT 3-6 OCT 2022 - APPLICATION FORM

BATIMAT 3-6 OCT 2022 - APPLICATION FORM