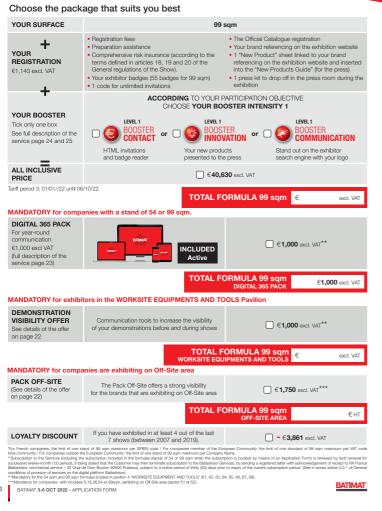

# All-inclusive formulas from 54 sqm

Depend on the space available.
Surface area are limited to 1 stand of 99 sqm per companies\*.

### Choose the package that suits you best

€1,000 excl VAT (full description of the service page 23)

€1,000 excl. VAT\*\*

€1,000 excl. VAT

### MANDATORY for exhibitors in the WORKSITE EQUIPMENTS AND TOOLS Pavili

DEMONSTRATION VISIBILITY OFFER See details of the offer on page 22

Communication tools to increase the visibility of your demonstrations before and during show

☐ **€1,000** excl. VAT\*\*\*

€1,750 excl. VAT\*\*\*

\_ - €2,106 excl. VAT

TOTAL FORMULA 54 sqm €

### MANDATORY for companies are exhibiting on Off-Site area

PACK OFF-SITE (See details of the offer on page 22)

The Pack Off-Site offers a strong visibility for the brands that are exhibiting on Off-Site area

TOTAL FORMULA 54 sqm

ALTY DISCOUNT

If you have exhibited in at least 4 out of the last 7 shows (between 2007 and 2019).

wh comparise the limit of one start of 69 sym meature ps siBNs code / For comparise codes the European Community, if he limit of one start of 69 sym measure ps siBNs (out / For comparise codes the European Community, the limit of one start of 69 sym measure ps comparise to the Service codes the European Community, the limit of one start of 69 sym measure ps comparison to the Service code of 80 sym measure ps comparison to the Service code of 80 sym measure ps comparison to the Service code of 80 sym measure per comparison to the Service code of 80 sym measure ps code of 80 sym measure p LOYALTY DISCOUNT