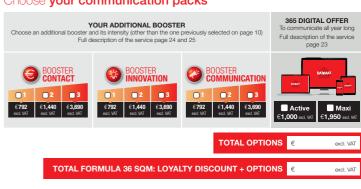

### Choose your communication packs

BATIMAT BATIMAT 10 BATIMAT 3-6 OCT 2022 - APPLICATION FORM 11 BATIMAT 3-6 OCT 2022 - APPLICATION FORM

\_ • €1,404 excl. VAT

### Choose your complementary booster and its intensity

Choose one or more complementary boosters with 3 levels of intensity

Check the complementary booster(s) and intensity (other than the one previously selected on page 12) Full description of the service on pages 24 and 25.