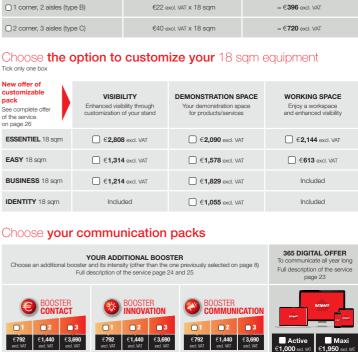

### Choose the package that suits you best

18 sqm Options

BATIMAT

| rick of ity of its box                                                      |                                                                                                                                                                                                                                                                                                                                                                                                                                                                                                                                                                                                                                                                                                                                                                                                                                                                                                                                                                                                                                                                                                                                                                                                                                                                                                                                                                                                                                                                                                                                                                                                                                                                                                                                                                                                                                                                                                                                                                                                                                                                                                                                |                                                                                                               |                                                                                                                       |
|-----------------------------------------------------------------------------|--------------------------------------------------------------------------------------------------------------------------------------------------------------------------------------------------------------------------------------------------------------------------------------------------------------------------------------------------------------------------------------------------------------------------------------------------------------------------------------------------------------------------------------------------------------------------------------------------------------------------------------------------------------------------------------------------------------------------------------------------------------------------------------------------------------------------------------------------------------------------------------------------------------------------------------------------------------------------------------------------------------------------------------------------------------------------------------------------------------------------------------------------------------------------------------------------------------------------------------------------------------------------------------------------------------------------------------------------------------------------------------------------------------------------------------------------------------------------------------------------------------------------------------------------------------------------------------------------------------------------------------------------------------------------------------------------------------------------------------------------------------------------------------------------------------------------------------------------------------------------------------------------------------------------------------------------------------------------------------------------------------------------------------------------------------------------------------------------------------------------------|---------------------------------------------------------------------------------------------------------------|-----------------------------------------------------------------------------------------------------------------------|
| New offer of customizable back See complete offer of the service on page 26 | VISIBILITY Enhanced visibility through customization of your stand                                                                                                                                                                                                                                                                                                                                                                                                                                                                                                                                                                                                                                                                                                                                                                                                                                                                                                                                                                                                                                                                                                                                                                                                                                                                                                                                                                                                                                                                                                                                                                                                                                                                                                                                                                                                                                                                                                                                                                                                                                                             | <b>DEMONSTRATION SPACE</b> Your demonstration space for products/services                                     | WORKING SPACE<br>Enjoy a workspace<br>and enhanced visibility                                                         |
| ESSENTIEL 18 sqm                                                            | <b>€2,808</b> excl. VAT                                                                                                                                                                                                                                                                                                                                                                                                                                                                                                                                                                                                                                                                                                                                                                                                                                                                                                                                                                                                                                                                                                                                                                                                                                                                                                                                                                                                                                                                                                                                                                                                                                                                                                                                                                                                                                                                                                                                                                                                                                                                                                        |                                                                                                               |                                                                                                                       |
| EASY 18 sqm                                                                 | €1,314 excl. VAT                                                                                                                                                                                                                                                                                                                                                                                                                                                                                                                                                                                                                                                                                                                                                                                                                                                                                                                                                                                                                                                                                                                                                                                                                                                                                                                                                                                                                                                                                                                                                                                                                                                                                                                                                                                                                                                                                                                                                                                                                                                                                                               | €1,578 excl. VAT                                                                                              | €613 excl. VAT                                                                                                        |
| BUSINESS 18 sqm                                                             | €1,214 excl. VAT                                                                                                                                                                                                                                                                                                                                                                                                                                                                                                                                                                                                                                                                                                                                                                                                                                                                                                                                                                                                                                                                                                                                                                                                                                                                                                                                                                                                                                                                                                                                                                                                                                                                                                                                                                                                                                                                                                                                                                                                                                                                                                               | €1,829 excl. VAT                                                                                              | Included                                                                                                              |
| IDENTITY 18 sqm                                                             | Included                                                                                                                                                                                                                                                                                                                                                                                                                                                                                                                                                                                                                                                                                                                                                                                                                                                                                                                                                                                                                                                                                                                                                                                                                                                                                                                                                                                                                                                                                                                                                                                                                                                                                                                                                                                                                                                                                                                                                                                                                                                                                                                       | €1,055 excl. VAT                                                                                              | Included                                                                                                              |
| Choose <b>your</b>                                                          | communication                                                                                                                                                                                                                                                                                                                                                                                                                                                                                                                                                                                                                                                                                                                                                                                                                                                                                                                                                                                                                                                                                                                                                                                                                                                                                                                                                                                                                                                                                                                                                                                                                                                                                                                                                                                                                                                                                                                                                                                                                                                                                                                  | packs                                                                                                         |                                                                                                                       |
|                                                                             |                                                                                                                                                                                                                                                                                                                                                                                                                                                                                                                                                                                                                                                                                                                                                                                                                                                                                                                                                                                                                                                                                                                                                                                                                                                                                                                                                                                                                                                                                                                                                                                                                                                                                                                                                                                                                                                                                                                                                                                                                                                                                                                                |                                                                                                               |                                                                                                                       |
| Choose an additional bo                                                     | YOUR ADDITIONAL BOOS<br>coster and its intensity (other than the<br>Full description of the service page :                                                                                                                                                                                                                                                                                                                                                                                                                                                                                                                                                                                                                                                                                                                                                                                                                                                                                                                                                                                                                                                                                                                                                                                                                                                                                                                                                                                                                                                                                                                                                                                                                                                                                                                                                                                                                                                                                                                                                                                                                     | one previously selected on page 8)                                                                            | 365 DIGITAL OFFER To communicate all year long Full description of the service page 23                                |
| BOOSTER CONTACT  1 2 6792 61,440 63,                                        | poster and its intensity (other than the                                                                                                                                                                                                                                                                                                                                                                                                                                                                                                                                                                                                                                                                                                                                                                                                                                                                                                                                                                                                                                                                                                                                                                                                                                                                                                                                                                                                                                                                                                                                                                                                                                                                                                                                                                                                                                                                                                                                                                                                                                                                                       | one previously selected on page 8) 24 and 25  BOOSTER COMMUNICATION  1 2 3  6 792 1,440 63,690                | To communicate all year long<br>Full description of the service                                                       |
| BOOSTER CONTACT  1 2 6792 61,440 63,                                        | oster and its intensity (other than the Full description of the service page:  BOOSTER INNOVATION  13  17  19  19  10  11  10  10  10  10  10  10                                                                                                                                                                                                                                                                                                                                                                                                                                                                                                                                                                                                                                                                                                                                                                                                                                                                                                                                                                                                                                                                                                                                                                                                                                                                                                                                                                                                                                                                                                                                                                                                                                                                                                                                                                                                                                                                                                                                                                              | one previously selected on page 8) 24 and 25  BOOSTER COMMUNICATION  1 2 3  6 792 1,440 63,690                | To communicate all year long Full description of the service page 23  Active €1,000 and WIT  F1,950 end WIT           |
| BOOSTER CONTACT  1 2 6792 61,440 63,                                        | oster and its intensity (other than the Full description of the service page:  BOOSTER INNOVATION  13  17  19  19  10  11  10  10  10  10  10  10                                                                                                                                                                                                                                                                                                                                                                                                                                                                                                                                                                                                                                                                                                                                                                                                                                                                                                                                                                                                                                                                                                                                                                                                                                                                                                                                                                                                                                                                                                                                                                                                                                                                                                                                                                                                                                                                                                                                                                              | one previously selected on page 8) 24 and 25  BOOSTER COMMUNICATION  1 2 3  6 792 1,440 63,690 ect. WI cd. WI | To communicate all year long Full description of the service page 23  Active €1,000 and WIT  F1,950 end WIT           |
| BOOSTER<br>CONTACT  1 2  6792 6792 61,440 62,407 62                         | BOOSTER INNOVATION  BOOSTER INNOVATION  13  6792  6792  6792  67440  680.WI  6 | one previously selected on page 8) 24 and 25  BOOSTER COMMUNICATION  1 2 3  6 792 1,440 63,690 ect. WI cd. WI | To communicate all year long Full description of the service page 23  ■ Active ■ Maxi €1,950 erd. WI  ONS € excl. VAT |

### Choose your communication packs

BATIMAT BATIMAT 10 BATIMAT 3-6 OCT 2022 - APPLICATION FORM 11 BATIMAT 3-6 OCT 2022 - APPLICATION FORM

\_ • €1,404 excl. VAT