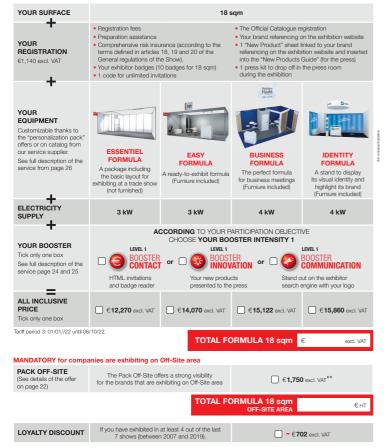

# All-inclusive formulas from 18 sqm

Depend on the space available.
Surface area are limited to 1 stand of 99 sqm per companies\*.

### Choose the package that suits you best

18 sqm Options

BATIMAT

| rick of ity of its box                                                      |                                                                                                                                                                                                                                                                                                                                                                                                                                                                                                                                                                                                                                                                                                                                                                                                                                                                                                                                                                                                                                                                                                                                                                                                                                                                                                                                                                                                                                                                                                                                                                                                                                                                                                                                                                                                                                                                                                                                                                                                                                                                                                                                |                                                                                                               |                                                                                                                       |
|-----------------------------------------------------------------------------|--------------------------------------------------------------------------------------------------------------------------------------------------------------------------------------------------------------------------------------------------------------------------------------------------------------------------------------------------------------------------------------------------------------------------------------------------------------------------------------------------------------------------------------------------------------------------------------------------------------------------------------------------------------------------------------------------------------------------------------------------------------------------------------------------------------------------------------------------------------------------------------------------------------------------------------------------------------------------------------------------------------------------------------------------------------------------------------------------------------------------------------------------------------------------------------------------------------------------------------------------------------------------------------------------------------------------------------------------------------------------------------------------------------------------------------------------------------------------------------------------------------------------------------------------------------------------------------------------------------------------------------------------------------------------------------------------------------------------------------------------------------------------------------------------------------------------------------------------------------------------------------------------------------------------------------------------------------------------------------------------------------------------------------------------------------------------------------------------------------------------------|---------------------------------------------------------------------------------------------------------------|-----------------------------------------------------------------------------------------------------------------------|
| New offer of customizable back See complete offer of the service on page 26 | VISIBILITY Enhanced visibility through customization of your stand                                                                                                                                                                                                                                                                                                                                                                                                                                                                                                                                                                                                                                                                                                                                                                                                                                                                                                                                                                                                                                                                                                                                                                                                                                                                                                                                                                                                                                                                                                                                                                                                                                                                                                                                                                                                                                                                                                                                                                                                                                                             | <b>DEMONSTRATION SPACE</b> Your demonstration space for products/services                                     | WORKING SPACE<br>Enjoy a workspace<br>and enhanced visibility                                                         |
| ESSENTIEL 18 sqm                                                            | <b>€2,808</b> excl. VAT                                                                                                                                                                                                                                                                                                                                                                                                                                                                                                                                                                                                                                                                                                                                                                                                                                                                                                                                                                                                                                                                                                                                                                                                                                                                                                                                                                                                                                                                                                                                                                                                                                                                                                                                                                                                                                                                                                                                                                                                                                                                                                        |                                                                                                               |                                                                                                                       |
| EASY 18 sqm                                                                 | €1,314 excl. VAT                                                                                                                                                                                                                                                                                                                                                                                                                                                                                                                                                                                                                                                                                                                                                                                                                                                                                                                                                                                                                                                                                                                                                                                                                                                                                                                                                                                                                                                                                                                                                                                                                                                                                                                                                                                                                                                                                                                                                                                                                                                                                                               | €1,578 excl. VAT                                                                                              | €613 excl. VAT                                                                                                        |
| BUSINESS 18 sqm                                                             | €1,214 excl. VAT                                                                                                                                                                                                                                                                                                                                                                                                                                                                                                                                                                                                                                                                                                                                                                                                                                                                                                                                                                                                                                                                                                                                                                                                                                                                                                                                                                                                                                                                                                                                                                                                                                                                                                                                                                                                                                                                                                                                                                                                                                                                                                               | €1,829 excl. VAT                                                                                              | Included                                                                                                              |
| IDENTITY 18 sqm                                                             | Included                                                                                                                                                                                                                                                                                                                                                                                                                                                                                                                                                                                                                                                                                                                                                                                                                                                                                                                                                                                                                                                                                                                                                                                                                                                                                                                                                                                                                                                                                                                                                                                                                                                                                                                                                                                                                                                                                                                                                                                                                                                                                                                       | €1,055 excl. VAT                                                                                              | Included                                                                                                              |
| Choose <b>your</b>                                                          | communication                                                                                                                                                                                                                                                                                                                                                                                                                                                                                                                                                                                                                                                                                                                                                                                                                                                                                                                                                                                                                                                                                                                                                                                                                                                                                                                                                                                                                                                                                                                                                                                                                                                                                                                                                                                                                                                                                                                                                                                                                                                                                                                  | packs                                                                                                         |                                                                                                                       |
|                                                                             |                                                                                                                                                                                                                                                                                                                                                                                                                                                                                                                                                                                                                                                                                                                                                                                                                                                                                                                                                                                                                                                                                                                                                                                                                                                                                                                                                                                                                                                                                                                                                                                                                                                                                                                                                                                                                                                                                                                                                                                                                                                                                                                                |                                                                                                               |                                                                                                                       |
| Choose an additional bo                                                     | YOUR ADDITIONAL BOOS<br>coster and its intensity (other than the<br>Full description of the service page :                                                                                                                                                                                                                                                                                                                                                                                                                                                                                                                                                                                                                                                                                                                                                                                                                                                                                                                                                                                                                                                                                                                                                                                                                                                                                                                                                                                                                                                                                                                                                                                                                                                                                                                                                                                                                                                                                                                                                                                                                     | one previously selected on page 8)                                                                            | 365 DIGITAL OFFER To communicate all year long Full description of the service page 23                                |
| BOOSTER CONTACT  1 2 6792 61,440 63,                                        | poster and its intensity (other than the                                                                                                                                                                                                                                                                                                                                                                                                                                                                                                                                                                                                                                                                                                                                                                                                                                                                                                                                                                                                                                                                                                                                                                                                                                                                                                                                                                                                                                                                                                                                                                                                                                                                                                                                                                                                                                                                                                                                                                                                                                                                                       | one previously selected on page 8) 24 and 25  BOOSTER COMMUNICATION  1 2 3  6 792 1,440 63,690                | To communicate all year long<br>Full description of the service                                                       |
| BOOSTER CONTACT  1 2 6792 61,440 63,                                        | oster and its intensity (other than the Full description of the service page:  BOOSTER INNOVATION  13  17  19  19  10  11  10  10  10  10  10  10                                                                                                                                                                                                                                                                                                                                                                                                                                                                                                                                                                                                                                                                                                                                                                                                                                                                                                                                                                                                                                                                                                                                                                                                                                                                                                                                                                                                                                                                                                                                                                                                                                                                                                                                                                                                                                                                                                                                                                              | one previously selected on page 8) 24 and 25  BOOSTER COMMUNICATION  1 2 3  6 792 1,440 63,690                | To communicate all year long Full description of the service page 23  Active €1,000 and WIT  F1,950 end WIT           |
| BOOSTER CONTACT  1 2 6792 61,440 63,                                        | oster and its intensity (other than the Full description of the service page:  BOOSTER INNOVATION  13  17  19  19  10  11  10  10  10  10  10  10                                                                                                                                                                                                                                                                                                                                                                                                                                                                                                                                                                                                                                                                                                                                                                                                                                                                                                                                                                                                                                                                                                                                                                                                                                                                                                                                                                                                                                                                                                                                                                                                                                                                                                                                                                                                                                                                                                                                                                              | one previously selected on page 8) 24 and 25  BOOSTER COMMUNICATION  1 2 3  6 792 1,440 63,690 ect. WI cd. WI | To communicate all year long Full description of the service page 23  Active €1,000 and WIT  F1,950 end WIT           |
| BOOSTER<br>CONTACT  1 2  6792 6792 61,440 62,407 62                         | BOOSTER INNOVATION  BOOSTER INNOVATION  13  6792  6792  6792  67440  680.WI  6 | one previously selected on page 8) 24 and 25  BOOSTER COMMUNICATION  1 2 3  6 792 1,440 63,690 ect. WI cd. WI | To communicate all year long Full description of the service page 23  ■ Active ■ Maxi €1,950 erd. WI  ONS € excl. VAT |