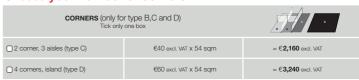

### Choose your number of corners

| CORNERS (only fo            |                        |                           |
|-----------------------------|------------------------|---------------------------|
| 1 corner, 2 aisles (type B) | €22 excl. VAT x 36 sqm | = € <b>792</b> excl. VAT  |
| 2 corner, 3 aisles (type C) | €40 excl. VAT x 36 sqm | = <b>€1,440</b> excl. VAT |
| 4 corners, island (type D)  | €60 excl. VAT x 36 sqm | = <b>€2,160</b> excl. VAT |