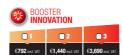

### Choose your complementary booster and its intensity

Choose one or more complementary boosters with 3 levels of intensity

Check the complementary booster(s) and intensity (other than the one previously selected on page 12) Full description of the service on pages 24 and 25.