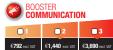

### Choose your complementary booster and its intensity

Choose one or more complementary boosters with 3 levels of intensity

Check the complementary booster(s) and intensity (other than the one previously selected on page 12) Full description of the service on pages 24 and 25.