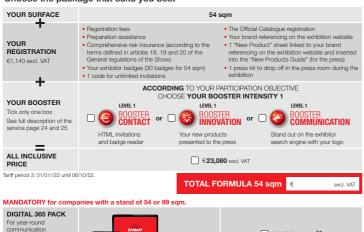

# All-inclusive formulas from 54 sqm

Depend on the space available.
Surface area are limited to 1 stand of 99 sqm per companies\*.

### Choose the package that suits you best

€1,000 excl VAT (full description of the service page 23)

€1,000 excl. VAT\*\*

€1,000 excl. VAT

TOTAL FORMULA 54 sqm

ALTY DISCOUNT

If you have exhibited in at least 4 out of the last 7 shows (between 2007 and 2019).

wh comparise the limit of one start of 69 sym meature ps siBNs code / For comparise codes the European Community, if he limit of one start of 69 sym measure ps siBNs (out / For comparise codes the European Community, the limit of one start of 69 sym measure ps comparise to the Service codes the European Community, the limit of one start of 69 sym measure ps comparison to the Service code of 80 sym measure ps comparison to the Service code of 80 sym measure ps comparison to the Service code of 80 sym measure per comparison to the Service code of 80 sym measure ps code of 80 sym measure p LOYALTY DISCOUNT