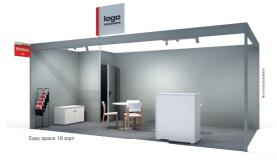

### Choose the option to customize your 9 sqm equipment

1 corner, 2 aisles (type B)

| New offer of customizable pack See complete offer of the service on page 26 | VISIBILITY Enhanced visibility through customization of your stand | DEMONSTRATION SPACE Your demonstration space for products/services | WORKING SPACE Enjoy a workspace and enhanced visibility |
|-----------------------------------------------------------------------------|--------------------------------------------------------------------|--------------------------------------------------------------------|---------------------------------------------------------|
| ESSENTIEL 9 sqm                                                             |                                                                    |                                                                    | €1,206 excl. VAT                                        |
| EASY 9 sqm                                                                  |                                                                    |                                                                    |                                                         |
| BUSINESS 9 sqm                                                              |                                                                    | Option not available                                               | Included                                                |