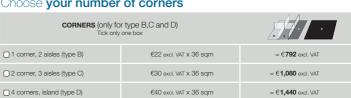

### Choose your number of corners

1 corner, 2 aisles (type B)

**CORNERS** (only for type B,C and D)

9 sqm

Options

### Choose your number of corners

1 corner, 2 aisles (type B)

2 corner, 3 aisles (type C)

**CORNERS** (only for type B,C and D)

18 sqm

**Options** 

### Choose your number of corners