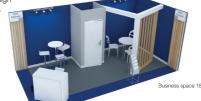

### Choose the option to customize your 9 sqm equipment

| lick only one box                                                                          |                                                                    |                                                                    |                                                         |
|--------------------------------------------------------------------------------------------|--------------------------------------------------------------------|--------------------------------------------------------------------|---------------------------------------------------------|
| New offer of<br>customizable<br>pack<br>See complete offer<br>of the service<br>on page 25 | VISIBILITY Enhanced visibility through customization of your stand | DEMONSTRATION SPACE Your demonstration space for products/services | WORKING SPACE Enjoy a workspace and enhanced visibility |
| ESSENTIEL 9 sqm                                                                            | €1,404 excl. VAT                                                   | €1,856 excl. VAT                                                   |                                                         |
| EASY 9 sqm                                                                                 |                                                                    |                                                                    |                                                         |
| BUSINESS 9 sqm                                                                             | € <b>623</b> € excl. VAT                                           | Option not available                                               | Included                                                |

# Choose the option to customize your 18 sqm equipment

| New offer of customizable pack See complete offer of the service on page 25 | VISIBILITY Enhanced visibility through customization of your stand | DEMONSTRATION SPACE Your demonstration space for products/services | WORKING SPACE Enjoy a workspace and enhanced visibility |
|-----------------------------------------------------------------------------|--------------------------------------------------------------------|--------------------------------------------------------------------|---------------------------------------------------------|
| ESSENTIEL 18 sqm                                                            |                                                                    |                                                                    |                                                         |
| EASY 18 sqm                                                                 |                                                                    | €1,578 excl. VAT                                                   |                                                         |
| BUSINESS 18 sqm                                                             | €1,214 excl. VAT                                                   | €1,829 excl. VAT                                                   | Included                                                |
| IDENTITY 18 sqm                                                             | Included                                                           | €1,055 excl. VAT                                                   | Included                                                |

### Choose the option to customize your 36 sqm equipment

| lick only one box                                                           |                                                                    |                                                                           |                                                               |
|-----------------------------------------------------------------------------|--------------------------------------------------------------------|---------------------------------------------------------------------------|---------------------------------------------------------------|
| New offer of customizable pack See complete offer of the service on page 25 | VISIBILITY Enhanced visibility through customization of your stand | <b>DEMONSTRATION SPACE</b> Your demonstration space for products/services | WORKING SPACE<br>Enjoy a workspace<br>and enhanced visibility |
| ESSENTIEL 36 sqm                                                            | € <b>5,616</b> excl. VAT                                           |                                                                           |                                                               |
| EASY 36 sqm                                                                 |                                                                    |                                                                           | €1,226 excl. VAT                                              |
| BUSINESS 36 sqm                                                             | €2,229 excl. VAT                                                   |                                                                           | Included                                                      |
| IDENTITY 36 sqm                                                             | Included                                                           | <b>€1,280</b> excl. VAT                                                   | Included                                                      |