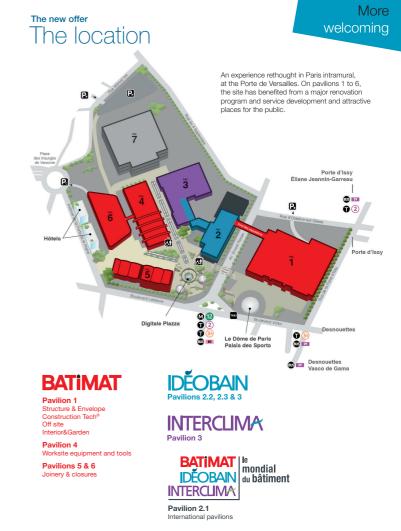

<u>IDĚOBAIN</u>

The height of the stands is limited to 5 meters. In case of exceeding the height, you will have to pay a fixed fee:

When the ceiling height of the exhibition hall allows it.

Check the height limitations in the layout proposal sent to you by your sales contact.

### Overheight

The height of the stands is limited to 5 meters. In case of exceeding the height, you will have to pay a fixed fee:

When the ceiling height of the exhibition hall allows it. Check the height limitations in the layout proposal sent to you by your sales contact.