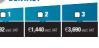

# All-inclusive formulas from 9 sqm

Depend on the space available. Surface area are limited to 1 stand of 99 sqm per companies\*.

### Choose the package that suits you best

| EXHIBITOR DISCOUNT | You have participated in at least 4 editions out of the last 7 (between 2007 and 2019) | 9 sqm<br>x €87 excl. VAT | = <b>- €783</b> excl. VAT |
|--------------------|----------------------------------------------------------------------------------------|--------------------------|---------------------------|
|--------------------|----------------------------------------------------------------------------------------|--------------------------|---------------------------|