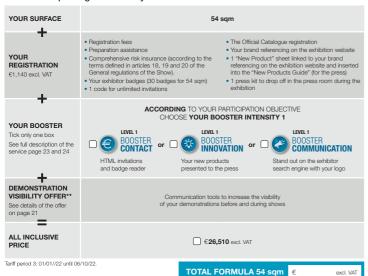

# All-inclusive formulas from 54 sqm

**54** sgm

Depend on the space available. Surface area are limited to 1 stand of 99 sqm per companies\*.

### Choose the package that suits you best

### MANDATORY for companies with a stand of 54 or 99 sqm

| EXHIBITOR DISCOUNT TRUSTEE | You have participated in at least 4 editions out of the last 7 (between 2007 and 2019) | 54 sqm<br>x €87 excl. VAT | = <b>- €4,698</b> excl. VAT |
|----------------------------|----------------------------------------------------------------------------------------|---------------------------|-----------------------------|
|----------------------------|----------------------------------------------------------------------------------------|---------------------------|-----------------------------|

### Choose your complementary booster and its intensity Choose one or more complementary boosters with 3 levels of intensity

Check the complementary booster(s) and intensity (other than the one previously selected on page 11). Full description of the service on pages 23 and 24.

TOTAL FORMULA 54 SQM: LOYALTY DISCOUNT + OPTIONS € excl. VAT

Choose your number of corners