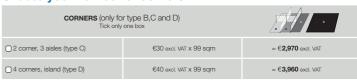

### Choose your number of corners

1 corner, 2 aisles (type B)

**CORNERS** (only for type B,C and D)

9 sqm

Options

### Choose your number of corners

1 corner, 2 aisles (type B)

2 corner, 3 aisles (type C)

**CORNERS** (only for type B,C and D)

18 sqm

**Options** 