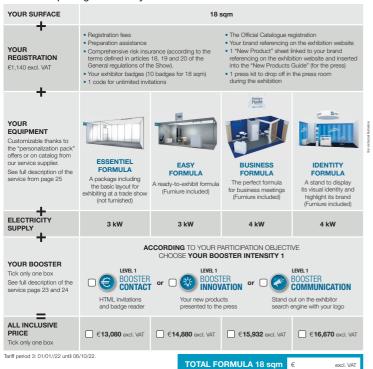

# All-inclusive formulas from 18 sqm

**18** sqm

Depend on the space available.
Surface area are limited to 1 stand of 99 sqm per companies\*.

### Choose the package that suits you best

"For French companies: the limit of one stand of 99 sqm maximum per SIREN code / For companies member of the European Co intra-community / For companies outside the European Community: the limit of one stand of 99 sqm maximum per Company Name.

### Choose your number of corners

1 corner, 2 aisles (type B)

2 corner, 3 aisles (type C)

**CORNERS** (only for type B,C and D)

18 sqm

**Options** 

# Choose the option to customize your 18 sqm equipment

| New offer of customizable pack See complete offer of the service on page 25 | VISIBILITY Enhanced visibility through customization of your stand | DEMONSTRATION SPACE Your demonstration space for products/services | WORKING SPACE Enjoy a workspace and enhanced visibility |
|-----------------------------------------------------------------------------|--------------------------------------------------------------------|--------------------------------------------------------------------|---------------------------------------------------------|
| ESSENTIEL 18 sqm                                                            |                                                                    |                                                                    |                                                         |
| EASY 18 sqm                                                                 |                                                                    | €1,578 excl. VAT                                                   |                                                         |
| BUSINESS 18 sqm                                                             | €1,214 excl. VAT                                                   | €1,829 excl. VAT                                                   | Included                                                |
| IDENTITY 18 sqm                                                             | Included                                                           | €1,055 excl. VAT                                                   | Included                                                |

€22 excl. VAT x 18 sqm

€30 excl. VAT x 18 sqm

### Choose your communication packs

TOTAL FORMULA 18 SQM: LOYALTY DISCOUNT + OPTIONS € excl. VAT

<u>IDĚOBAIN</u> 8 IDÉOBAIN 3-6 OCT 2022 - APPLICATION FORM

EXHIBITOR DISCOUNT TRUSTEE

<u>DĚOBAIN</u>

18 sqm x €87 excl. VAT = **~ €1,566** excl. VAT