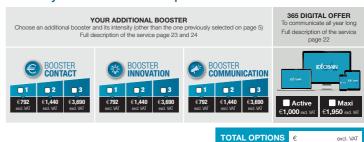

### Choose your complementary booster and its intensity Choose one or more complementary boosters with 3 levels of intensity

Check the complementary booster(s) and intensity (other than the one previously selected on page 11). Full description of the service on pages 23 and 24.

### Choose your complementary booster and its intensity

Choose one or more complementary boosters with 3 levels of intensity

Check the complementary booster(s) and intensity (other than the one previously selected on page 13). Full description of the service on pages 23 and 24.

# Your booster and its intensity

| <b>CONTACT</b> BOOSTER                                                                             | LEVEL 1          | LEVEL 2        | LEVEL 3        |
|----------------------------------------------------------------------------------------------------|------------------|----------------|----------------|
| Invitation cards in HTML format                                                                    | 200<br>copies    | 500<br>copies  | 800<br>copies  |
| Invitation cards for "Premium Visitors" in HTML format Welcome desk, free closkroom and catalogue. | 10<br>copies     | 20<br>copies   | 30<br>copies   |
| Badge reader application  1 standard badge reader to collect data on the visitors of your stand.   | 1<br>application | 4 applications | 4 applications |
| IDÉOBAIN CONNECT Digital platform which enables you to get in contact with projects leaders.       | ×                | ×              | ~              |

# COMMUNICATION BOOSTER

| DOUGIEN                                                                                                                                                                                                                   |       |         |         |
|---------------------------------------------------------------------------------------------------------------------------------------------------------------------------------------------------------------------------|-------|---------|---------|
|                                                                                                                                                                                                                           | LEVEL | LEVEL 2 | LEVEL 3 |
| WEB package Stand out on the web: Your company name highlighted online by a colour background on the "Exhibitor" search engine of the exhibition website + your logo + a link to your webiste.                            | ~     | ~       | ~       |
| Logo in the alphabetical exhibitor list in the Official Catalogue.                                                                                                                                                        |       | ~       | ×       |
| LOGO package Your logo appears: + in the alphabetical exhibitor list in the Official Catalogue + on the exhibition wall maps + on the visitor maps distributed free of charge at the show's entrances and at Info points. | ×     | ×       | •       |
| 1/2 page of advertising in the Official Catalogue Distributed free of charge to "Premium Visitors", sold to visitors during the show and throughout the year on the Internet".  "Upon availability                        | 83    | 83      | ~       |

# Your booster and its intensity

|                                                                                                                                                                                                                                                                                                                                                                                                                                                                                                                                            | LEVEL 1     | LEVEL 2     | LEVEL 3     |
|--------------------------------------------------------------------------------------------------------------------------------------------------------------------------------------------------------------------------------------------------------------------------------------------------------------------------------------------------------------------------------------------------------------------------------------------------------------------------------------------------------------------------------------------|-------------|-------------|-------------|
| "New Product" sheets broadcast to journalists Communicate your new products / services to journalists.                                                                                                                                                                                                                                                                                                                                                                                                                                     | 2<br>sheets | 4<br>sheets | 4<br>sheets |
| "New Product" visibility package  Communication tools at your disposal:  • 'New product' sheets inserted into the "New Products Guide" given to all French and international journalists and in the press room at the event;  • Promotion under the "New Product" icon on the list of website exhibitors.                                                                                                                                                                                                                                  | ~           | •           | •           |
| Take part in the Innovation Awards 2022 Registration of one product / service, that represents an innovation on the market and launched after November 2019. Deadline to submit the full registration file: 10 May 2022*.                                                                                                                                                                                                                                                                                                                  | ×           | ~           | ~           |
| "Innovation" visibility package  All the products submitted to the Innovation Awards will benefit from:  "Innovation" icon linked to your company on the online exhibitor list and in the Official Catalogue;  Dedicated "Innovation" press campaign (press releases);  Referencing of your innovation in the "New Products Guide"  For Nominess: participation to the Press Dating event in Paris to meet journalists in a privileged way;  "Innovation" sticker for your stand at the event;  Visibility at the event's Innovation Area. | 88          | •           | •           |
| "Innovation" visibility bonus (level 3) Your innovation under the spotlight, thanks to: -1 "Innovation" floor marking for your stand at the event.                                                                                                                                                                                                                                                                                                                                                                                         | ×           | ×           | ~           |