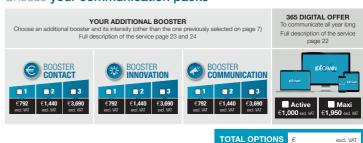

### Choose your complementary booster and its intensity Choose one or more complementary boosters with 3 levels of intensity

Check the complementary booster(s) and intensity (other than the one previously selected on page 11). Full description of the service on pages 23 and 24.

### Choose your complementary booster and its intensity

Choose one or more complementary boosters with 3 levels of intensity

Check the complementary booster(s) and intensity (other than the one previously selected on page 13). Full description of the service on pages 23 and 24.

# Your booster and its intensity

| <b>CONTACT</b> BOOSTER                                                                             | LEVEL 1          | LEVEL 2        | LEVEL 3        |
|----------------------------------------------------------------------------------------------------|------------------|----------------|----------------|
| Invitation cards in HTML format                                                                    | 200<br>copies    | 500<br>copies  | 800<br>copies  |
| Invitation cards for "Premium Visitors" in HTML format Welcome desk, free closkroom and catalogue. | 10<br>copies     | 20<br>copies   | 30<br>copies   |
| Badge reader application  1 standard badge reader to collect data on the visitors of your stand.   | 1<br>application | 4 applications | 4 applications |
| IDÉOBAIN CONNECT Digital platform which enables you to get in contact with projects leaders.       | ×                | ×              | ~              |

# COMMUNICATION BOOSTER

| DOUGIEN                                                                                                                                                                                                                   |       |         |         |
|---------------------------------------------------------------------------------------------------------------------------------------------------------------------------------------------------------------------------|-------|---------|---------|
|                                                                                                                                                                                                                           | LEVEL | LEVEL 2 | LEVEL 3 |
| WEB package Stand out on the web: Your company name highlighted online by a colour background on the "Exhibitor" search engine of the exhibition website + your logo + a link to your webiste.                            | ~     | ~       | ~       |
| Logo in the alphabetical exhibitor list in the Official Catalogue.                                                                                                                                                        |       | ~       | ×       |
| LOGO package Your logo appears: + in the alphabetical exhibitor list in the Official Catalogue + on the exhibition wall maps + on the visitor maps distributed free of charge at the show's entrances and at Info points. | ×     | ×       | •       |
| 1/2 page of advertising in the Official Catalogue Distributed free of charge to "Premium Visitors", sold to visitors during the show and throughout the year on the Internet".  "Upon availability                        | 83    | 83      | ~       |

# Your booster and its intensity

|                                                                                                                                                                                                                                                                                                                                                                                                                                                                                                                                            | LEVEL 1     | LEVEL 2     | LEVEL 3     |
|--------------------------------------------------------------------------------------------------------------------------------------------------------------------------------------------------------------------------------------------------------------------------------------------------------------------------------------------------------------------------------------------------------------------------------------------------------------------------------------------------------------------------------------------|-------------|-------------|-------------|
| "New Product" sheets broadcast to journalists Communicate your new products / services to journalists.                                                                                                                                                                                                                                                                                                                                                                                                                                     | 2<br>sheets | 4<br>sheets | 4<br>sheets |
| "New Product" visibility package  Communication tools at your disposal:  • 'New product' sheets inserted into the "New Products Guide" given to all French and international journalists and in the press room at the event;  • Promotion under the "New Product" icon on the list of website exhibitors.                                                                                                                                                                                                                                  | ~           | •           | •           |
| Take part in the Innovation Awards 2022 Registration of one product / service, that represents an innovation on the market and launched after November 2019. Deadline to submit the full registration file: 10 May 2022*.                                                                                                                                                                                                                                                                                                                  | ×           | ~           | ~           |
| "Innovation" visibility package  All the products submitted to the Innovation Awards will benefit from:  "Innovation" icon linked to your company on the online exhibitor list and in the Official Catalogue;  Dedicated "Innovation" press campaign (press releases);  Referencing of your innovation in the "New Products Guide"  For Nominess: participation to the Press Dating event in Paris to meet journalists in a privileged way;  "Innovation" sticker for your stand at the event;  Visibility at the event's Innovation Area. | 88          | •           | •           |
| "Innovation" visibility bonus (level 3) Your innovation under the spotlight, thanks to: -1 "Innovation" floor marking for your stand at the event.                                                                                                                                                                                                                                                                                                                                                                                         | ×           | ×           | ~           |