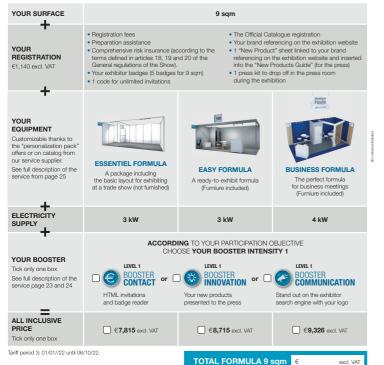

# All-inclusive formulas from 9 sqm

Depend on the space available. Surface area are limited to 1 stand of 99 sqm per companies\*.

### Choose the package that suits you best

| EXHIBITOR DISCOUNT | You have participated in at least 4 editions out of the last 7 (between 2007 and 2019) | 9 sqm<br>x €87 excl. VAT | = <b>- €783</b> excl. VAT |
|--------------------|----------------------------------------------------------------------------------------|--------------------------|---------------------------|
|--------------------|----------------------------------------------------------------------------------------|--------------------------|---------------------------|

### Choose your number of corners

1 corner, 2 aisles (type B)

**CORNERS** (only for type B,C and D)

9 sqm

Options

### Choose the option to customize your 9 sqm equipment

| lick only one box                                                                          |                                                                    |                                                                    |                                                         |
|--------------------------------------------------------------------------------------------|--------------------------------------------------------------------|--------------------------------------------------------------------|---------------------------------------------------------|
| New offer of<br>customizable<br>pack<br>See complete offer<br>of the service<br>on page 25 | VISIBILITY Enhanced visibility through customization of your stand | DEMONSTRATION SPACE Your demonstration space for products/services | WORKING SPACE Enjoy a workspace and enhanced visibility |
| ESSENTIEL 9 sqm                                                                            | €1,404 excl. VAT                                                   | €1,856 excl. VAT                                                   |                                                         |
| EASY 9 sqm                                                                                 |                                                                    |                                                                    |                                                         |
| BUSINESS 9 sqm                                                                             | € <b>623</b> € excl. VAT                                           | Option not available                                               | Included                                                |

€22 excl. VAT x 9 sqm

### Choose your communication packs

TOTAL FORMULA 9 SQM: LOYALTY DISCOUNT + OPTIONS €

<u>IDÉOBAIN</u>