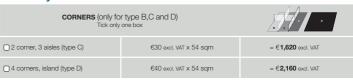

### Choose your number of corners

1 corner, 2 aisles (type B)

**CORNERS** (only for type B,C and D)

9 sqm

Options

### Choose your number of corners

1 corner, 2 aisles (type B)

2 corner, 3 aisles (type C)

**CORNERS** (only for type B,C and D)

18 sqm

**Options** 