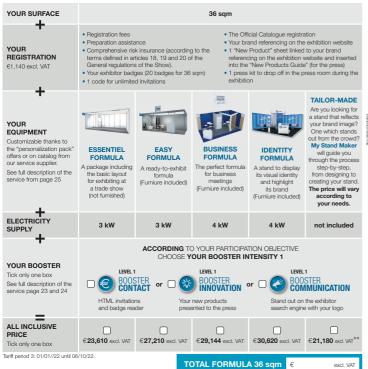

# All-inclusive formulas from 36 sqm

**36** sqm

<u>DĚOBAIN</u>

Depend on the space available.
Surface area are limited to 1 stand of 99 sqm per companies\*.

### Choose the package that suits you best

36 sqm x €87 excl. VAT = **-** €**3,132**excl. VAT EXHIBITOR DISCOUNT TRUSTEE You have participated in at least 4 editions out of the last 7 (between 2007 and 2019)

### Choose your number of corners

### Choose the option to customize your 36 sqm equipment

| lick only one box                                                           |                                                                    |                                                                           |                                                               |
|-----------------------------------------------------------------------------|--------------------------------------------------------------------|---------------------------------------------------------------------------|---------------------------------------------------------------|
| New offer of customizable pack See complete offer of the service on page 25 | VISIBILITY Enhanced visibility through customization of your stand | <b>DEMONSTRATION SPACE</b> Your demonstration space for products/services | WORKING SPACE<br>Enjoy a workspace<br>and enhanced visibility |
| ESSENTIEL 36 sqm                                                            | € <b>5,616</b> excl. VAT                                           |                                                                           |                                                               |
| EASY 36 sqm                                                                 |                                                                    |                                                                           | €1,226 excl. VAT                                              |
| BUSINESS 36 sqm                                                             | €2,229 excl. VAT                                                   |                                                                           | Included                                                      |
| IDENTITY 36 sqm                                                             | Included                                                           | <b>€1,280</b> excl. VAT                                                   | Included                                                      |

### Choose your communication packs

TOTAL FORMULA 36 SQM: LOYALTY DISCOUNT + OPTIONS € excl. VAT

10 IDÉOBAIN 3-6 OCT 2022 - APPLICATION FORM

<u>IDĚOBAIN</u>

**36** sqm

Options

# **ESSENTIEL**

The essential for exhibiting

This functional space includes the essentials for exhibiting at the trade show while managing your budget.

Partitions, LED bars, doors, and banners are reused. We sort our waste for recycling: carpeting, adhesives.