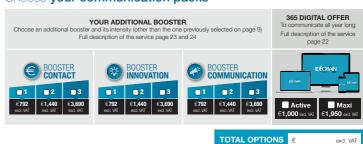

### Choose your complementary booster and its intensity Choose one or more complementary boosters with 3 levels of intensity

Check the complementary booster(s) and intensity (other than the one previously selected on page 11). Full description of the service on pages 23 and 24.

### Choose your complementary booster and its intensity

Choose one or more complementary boosters with 3 levels of intensity

Check the complementary booster(s) and intensity (other than the one previously selected on page 13). Full description of the service on pages 23 and 24.

# Your booster and its intensity

| <b>CONTACT</b> BOOSTER                                                                             | LEVEL 1          | LEVEL 2        | LEVEL 3        |
|----------------------------------------------------------------------------------------------------|------------------|----------------|----------------|
| Invitation cards in HTML format                                                                    | 200<br>copies    | 500<br>copies  | 800<br>copies  |
| Invitation cards for "Premium Visitors" in HTML format Welcome desk, free closkroom and catalogue. | 10<br>copies     | 20<br>copies   | 30<br>copies   |
| Badge reader application  1 standard badge reader to collect data on the visitors of your stand.   | 1<br>application | 4 applications | 4 applications |
| IDÉOBAIN CONNECT Digital platform which enables you to get in contact with projects leaders.       | ×                | ×              | ~              |

# COMMUNICATION BOOSTER

| DOUGIEN                                                                                                                                                                                                                   |       |         |         |
|---------------------------------------------------------------------------------------------------------------------------------------------------------------------------------------------------------------------------|-------|---------|---------|
|                                                                                                                                                                                                                           | LEVEL | LEVEL 2 | LEVEL 3 |
| WEB package Stand out on the web: Your company name highlighted online by a colour background on the "Exhibitor" search engine of the exhibition website + your logo + a link to your webiste.                            | ~     | ~       | ~       |
| Logo in the alphabetical exhibitor list in the Official Catalogue.                                                                                                                                                        |       | ~       | ×       |
| LOGO package Your logo appears: + in the alphabetical exhibitor list in the Official Catalogue + on the exhibition wall maps + on the visitor maps distributed free of charge at the show's entrances and at Info points. | ×     | ×       | •       |
| 1/2 page of advertising in the Official Catalogue Distributed free of charge to "Premium Visitors", sold to visitors during the show and throughout the year on the Internet".  "Upon availability                        | 83    | 83      | ~       |

# Your booster and its intensity

|                                                                                                                                                                                                                                                                                                                                                                                                                                                                                                                                            | LEVEL 1     | LEVEL 2     | LEVEL 3     |
|--------------------------------------------------------------------------------------------------------------------------------------------------------------------------------------------------------------------------------------------------------------------------------------------------------------------------------------------------------------------------------------------------------------------------------------------------------------------------------------------------------------------------------------------|-------------|-------------|-------------|
| "New Product" sheets broadcast to journalists Communicate your new products / services to journalists.                                                                                                                                                                                                                                                                                                                                                                                                                                     | 2<br>sheets | 4<br>sheets | 4<br>sheets |
| "New Product" visibility package  Communication tools at your disposal:  • 'New product' sheets inserted into the "New Products Guide" given to all French and international journalists and in the press room at the event;  • Promotion under the "New Product" icon on the list of website exhibitors.                                                                                                                                                                                                                                  | ~           | •           | •           |
| Take part in the Innovation Awards 2022 Registration of one product / service, that represents an innovation on the market and launched after November 2019. Deadline to submit the full registration file: 10 May 2022*.                                                                                                                                                                                                                                                                                                                  | ×           | ~           | ~           |
| "Innovation" visibility package  All the products submitted to the Innovation Awards will benefit from:  "Innovation" icon linked to your company on the online exhibitor list and in the Official Catalogue;  Dedicated "Innovation" press campaign (press releases);  Referencing of your innovation in the "New Products Guide"  For Nominess: participation to the Press Dating event in Paris to meet journalists in a privileged way;  "Innovation" sticker for your stand at the event;  Visibility at the event's Innovation Area. | 88          | •           | •           |
| "Innovation" visibility bonus (level 3) Your innovation under the spotlight, thanks to: -1 "Innovation" floor marking for your stand at the event.                                                                                                                                                                                                                                                                                                                                                                                         | ×           | ×           | ~           |