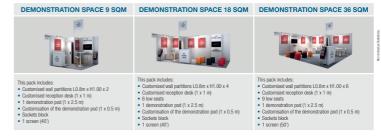

### Choose the option to customize your 9 sqm equipment

| lick only one box                                                                          |                                                                    |                                                                    |                                                         |
|--------------------------------------------------------------------------------------------|--------------------------------------------------------------------|--------------------------------------------------------------------|---------------------------------------------------------|
| New offer of<br>customizable<br>pack<br>See complete offer<br>of the service<br>on page 25 | VISIBILITY Enhanced visibility through customization of your stand | DEMONSTRATION SPACE Your demonstration space for products/services | WORKING SPACE Enjoy a workspace and enhanced visibility |
| ESSENTIEL 9 sqm                                                                            | €1,404 excl. VAT                                                   | €1,856 excl. VAT                                                   |                                                         |
| EASY 9 sqm                                                                                 |                                                                    |                                                                    |                                                         |
| BUSINESS 9 sqm                                                                             | € <b>623</b> € excl. VAT                                           | Option not available                                               | Included                                                |

# Choose the option to customize your 18 sqm equipment

| New offer of customizable pack See complete offer of the service on page 25 | VISIBILITY Enhanced visibility through customization of your stand | DEMONSTRATION SPACE Your demonstration space for products/services | WORKING SPACE Enjoy a workspace and enhanced visibility |
|-----------------------------------------------------------------------------|--------------------------------------------------------------------|--------------------------------------------------------------------|---------------------------------------------------------|
| ESSENTIEL 18 sqm                                                            |                                                                    |                                                                    |                                                         |
| EASY 18 sqm                                                                 |                                                                    | €1,578 excl. VAT                                                   |                                                         |
| BUSINESS 18 sqm                                                             | €1,214 excl. VAT                                                   | €1,829 excl. VAT                                                   | Included                                                |
| IDENTITY 18 sqm                                                             | Included                                                           | €1,055 excl. VAT                                                   | Included                                                |

### Choose the option to customize your 36 sqm equipment

| lick only one box                                                           |                                                                    |                                                                           |                                                               |
|-----------------------------------------------------------------------------|--------------------------------------------------------------------|---------------------------------------------------------------------------|---------------------------------------------------------------|
| New offer of customizable pack See complete offer of the service on page 25 | VISIBILITY Enhanced visibility through customization of your stand | <b>DEMONSTRATION SPACE</b> Your demonstration space for products/services | WORKING SPACE<br>Enjoy a workspace<br>and enhanced visibility |
| ESSENTIEL 36 sqm                                                            | € <b>5,616</b> excl. VAT                                           |                                                                           |                                                               |
| EASY 36 sqm                                                                 |                                                                    |                                                                           | €1,226 excl. VAT                                              |
| BUSINESS 36 sqm                                                             | €2,229 excl. VAT                                                   |                                                                           | Included                                                      |
| IDENTITY 36 sqm                                                             | Included                                                           | <b>€1,280</b> excl. VAT                                                   | Included                                                      |